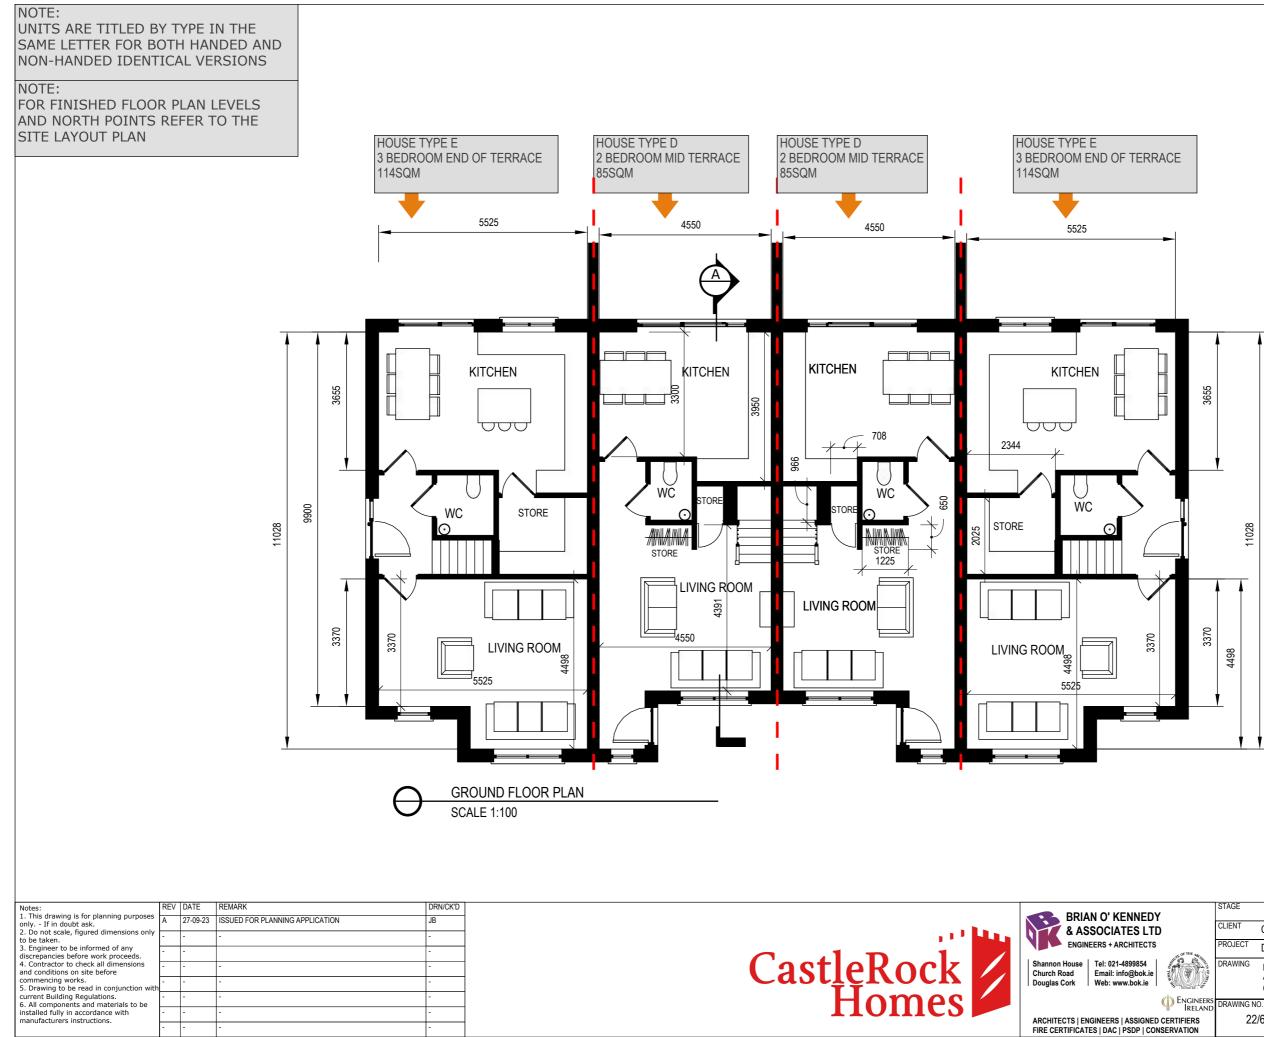

| ARCHITECTS   ENGINEERS   ASSIGN    |
|------------------------------------|
| FIRE CERTIFICATES   DAC   PSDP   ( |

| EDY          | STAGE LRD PLANNIN                               | G APPLIC                           | ATION                  |   |
|--------------|-------------------------------------------------|------------------------------------|------------------------|---|
| LTD          | CLIENT CASTLE ROCK HO                           | MES MIDLET                         | ON LTD                 |   |
| CTS          | PROJECT DEVELOPMENT AT                          | DEVELOPMENT AT BROOMFIELD MIDLETON |                        |   |
| 54<br>.ie    | DRAWING<br>4 UNIT TERRACED B<br>GROUND FLOOR PL | DRAWN/CK'D<br>JB                   |                        |   |
| CONSERVATION | DRAWING NO.<br>22/6732-P-1431                   | Date<br>27-09-23                   | Scale<br>1:100<br>@ A3 | A |