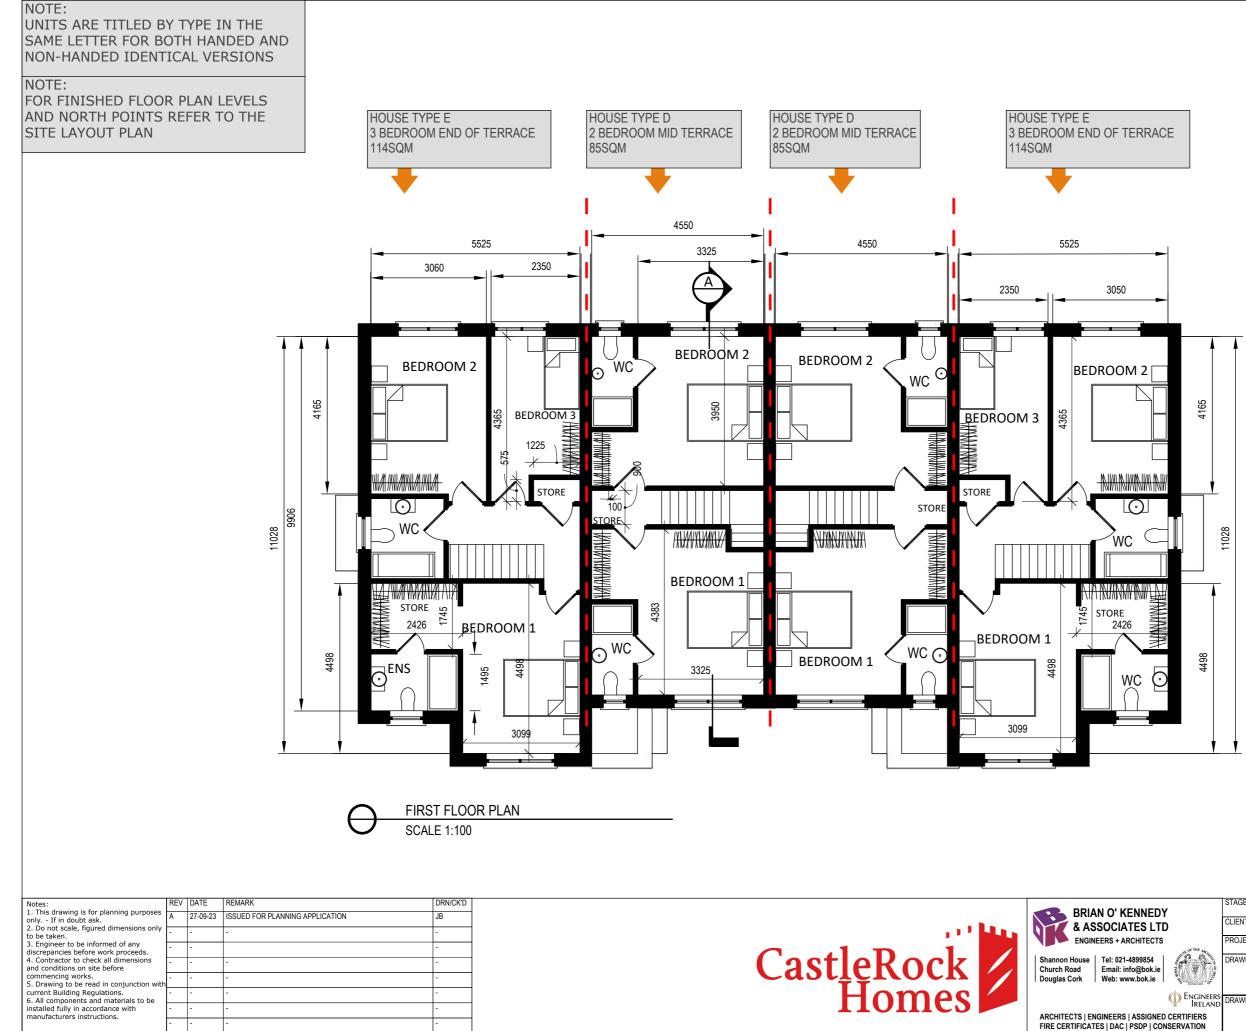

installed fully in accordance with manufacturers instructions.

| ARCHITECTS   ENGINEERS   ASSIGN    |
|------------------------------------|
| FIRE CERTIFICATES   DAC   PSDP   C |

| EDY                 | STAGE LRD PLANNING APPLICATION                                          |                  |                        |   |  |
|---------------------|-------------------------------------------------------------------------|------------------|------------------------|---|--|
| LTD                 | CLIENT CASTLE ROCK HO                                                   | MES MIDLET       | ON LTD                 |   |  |
| CTS                 | DEVELOPMENT AT BROOMFIELD MIDLETON                                      |                  |                        |   |  |
| 54<br>Jok.ie<br>Jie | DRAWING HOUSE TYPES D & E<br>4 UNIT TERRACED BLOCK<br>FIRST FLOOR PLANS |                  |                        |   |  |
| CONSERVATION        | DRAWING NO.<br>22/6732-P-1432                                           | Date<br>27-09-23 | Scale<br>1:100<br>@ A3 | A |  |