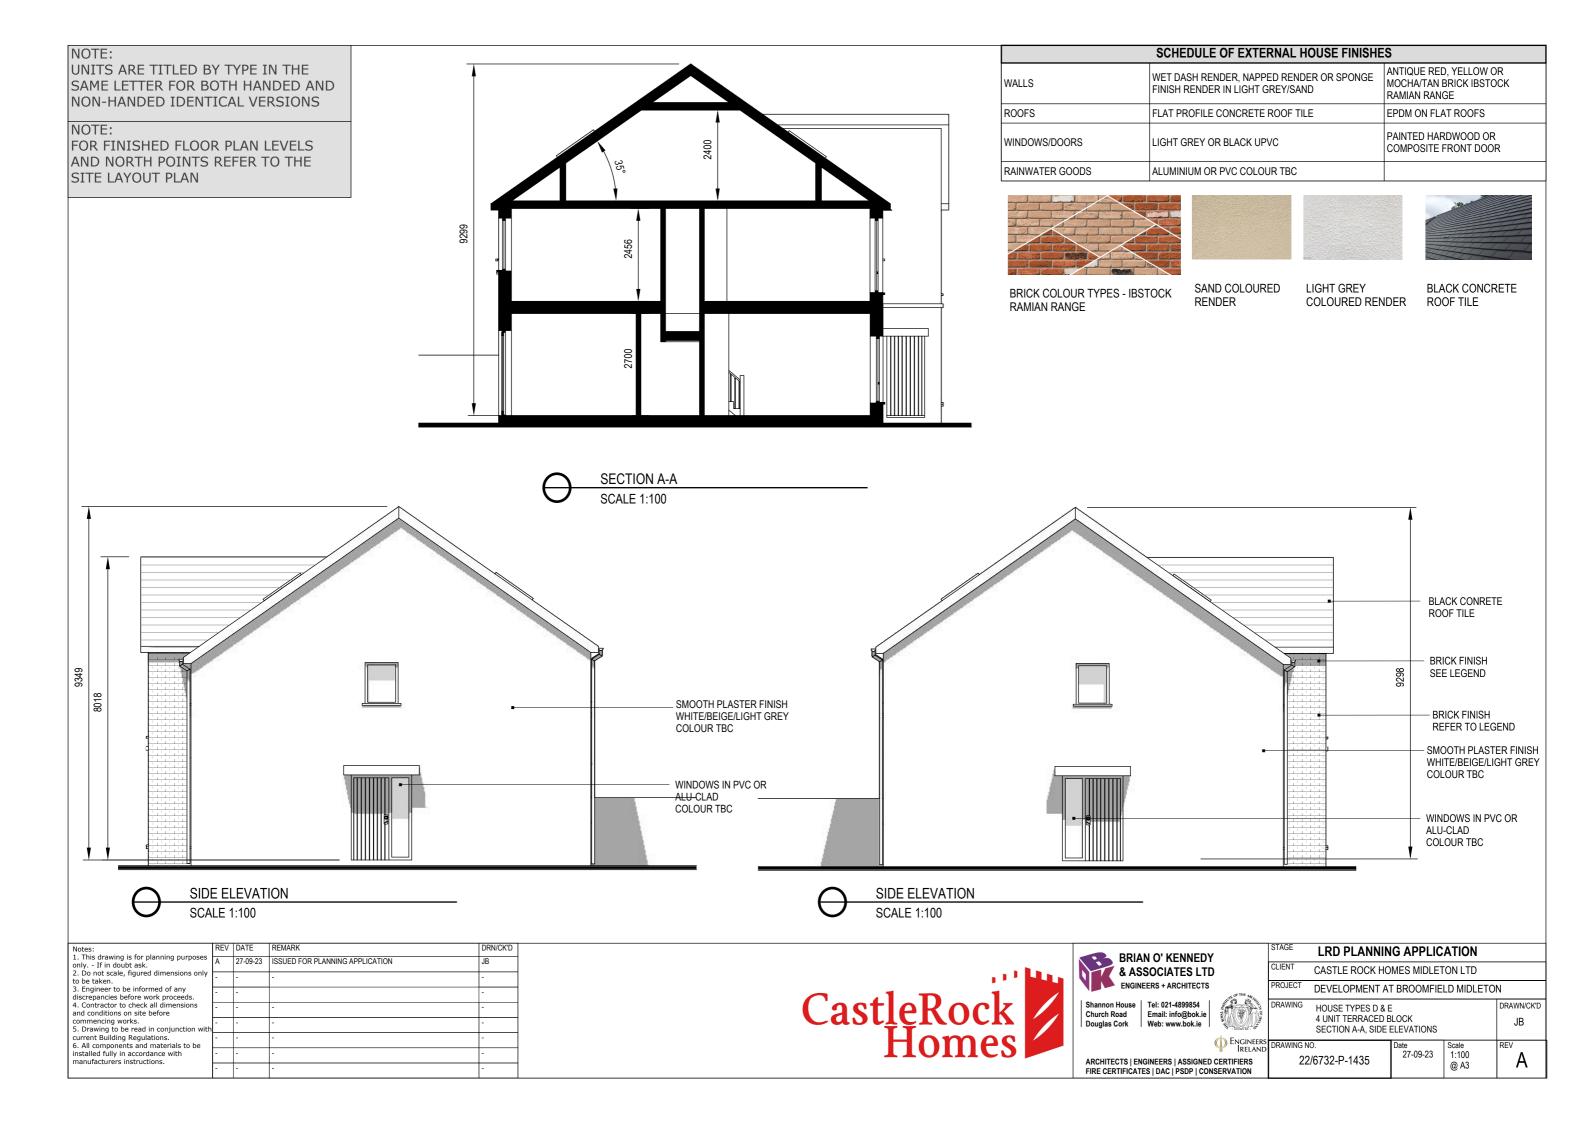

| ULE OF EXTE                                                   | RNAL H             | IOUSE FINISHE              | S                                                                 |                                 |            |
|---------------------------------------------------------------|--------------------|----------------------------|-------------------------------------------------------------------|---------------------------------|------------|
| i Render, Napp<br>Nder in Light G                             |                    |                            | ANTIQUE RED, YELLOW OR<br>MOCHA/TAN BRICK IBSTOCK<br>RAMIAN RANGE |                                 |            |
| FILE CONCRETE ROOF TILE                                       |                    |                            | EPDM C                                                            | N FLAT ROOFS                    |            |
| EY OR BLACK UPVC                                              |                    |                            |                                                                   | D HARDWOOD OR<br>SITE FRONT DOO |            |
| M OR PVC COLO                                                 | JR TBC             |                            |                                                                   |                                 |            |
|                                                               |                    |                            |                                                                   |                                 |            |
| SAND COLOUR<br>RENDER                                         |                    | LIGHT GREY<br>COLOURED REM | IDER                                                              | BLACK CONCF<br>ROOF TILE        | RETE       |
|                                                               |                    |                            |                                                                   |                                 |            |
|                                                               |                    |                            |                                                                   |                                 |            |
|                                                               |                    |                            |                                                                   |                                 |            |
|                                                               |                    |                            |                                                                   |                                 |            |
|                                                               |                    | IGHTS TO ATTIC             |                                                                   |                                 |            |
|                                                               | ROOL               |                            |                                                                   |                                 |            |
|                                                               | - Black<br>Roof    | CONRETE<br>TILE            |                                                                   |                                 |            |
|                                                               | – BRICK I<br>REFER | FINISH<br>TO LEGEND        |                                                                   |                                 |            |
| SMOOTH PLASTER FINISH<br>WHITE/BEIGE/LIGHT GREY<br>COLOUR TBC |                    |                            |                                                                   |                                 |            |
| 0                                                             |                    |                            |                                                                   |                                 |            |
| WINDOWS IN PVC OR<br>ALU-CLAD<br>COLOUR TBC                   |                    |                            |                                                                   |                                 |            |
|                                                               |                    |                            |                                                                   |                                 |            |
|                                                               |                    |                            |                                                                   |                                 |            |
|                                                               | STAGE              |                            |                                                                   |                                 |            |
| EDY                                                           | CLIENT             | CASTLE ROCK H              |                                                                   |                                 |            |
| LTD<br>cts                                                    | PROJECT            |                            |                                                                   |                                 | N          |
| 4 4                                                           | DRAWING            | HOUSE TYPES D &            |                                                                   |                                 | DRAWN/CK'D |

| ULE OF EXTERNAL                             | HOUSE FINISHE              |                                                                   |                                    |  |
|---------------------------------------------|----------------------------|-------------------------------------------------------------------|------------------------------------|--|
| HRENDER, NAPPED REN<br>NDER IN LIGHT GREY/S |                            | ANTIQUE RED, YELLOW OR<br>MOCHA/TAN BRICK IBSTOCK<br>RAMIAN RANGE |                                    |  |
| FILE CONCRETE ROOF                          | TILE                       | EPDM ON FLAT ROOFS                                                |                                    |  |
| EY OR BLACK UPVC                            |                            |                                                                   | ED HARDWOOD OR<br>DSITE FRONT DOOR |  |
| M OR PVC COLOUR TBC                         | ;                          |                                                                   |                                    |  |
|                                             |                            |                                                                   |                                    |  |
|                                             | -                          |                                                                   |                                    |  |
| SAND COLOURED<br>RENDER                     | LIGHT GREY<br>COLOURED REN |                                                                   | BLACK CONCRETE<br>ROOF TILE        |  |
|                                             |                            |                                                                   |                                    |  |
|                                             |                            |                                                                   |                                    |  |
|                                             |                            |                                                                   |                                    |  |
|                                             |                            |                                                                   |                                    |  |
|                                             |                            |                                                                   |                                    |  |
|                                             |                            |                                                                   |                                    |  |
| ROOFLIGH                                    | TS TO ATTIC                |                                                                   |                                    |  |
|                                             |                            |                                                                   |                                    |  |
| BLACK CO<br>ROOF TILE                       |                            |                                                                   |                                    |  |
|                                             |                            |                                                                   |                                    |  |
| SMOOTH PL                                   | ASTER FINISH               |                                                                   |                                    |  |
|                                             | E/LIGHT GREY               |                                                                   |                                    |  |
|                                             |                            |                                                                   |                                    |  |
|                                             |                            |                                                                   |                                    |  |
| BRICK FINIS                                 |                            |                                                                   |                                    |  |
|                                             |                            |                                                                   |                                    |  |
| WINDOWS<br>ALU-CLAD<br>COLOUR TE            |                            |                                                                   |                                    |  |
|                                             | 50                         |                                                                   |                                    |  |
|                                             |                            |                                                                   |                                    |  |
|                                             |                            |                                                                   |                                    |  |
|                                             |                            |                                                                   |                                    |  |
|                                             |                            |                                                                   |                                    |  |
|                                             |                            |                                                                   |                                    |  |
| STAGE                                       | LRD PLANN                  | ING AF                                                            | PLICATION                          |  |
| EDY<br>LTD                                  | CASTLE ROCK H              |                                                                   |                                    |  |
|                                             |                            |                                                                   |                                    |  |