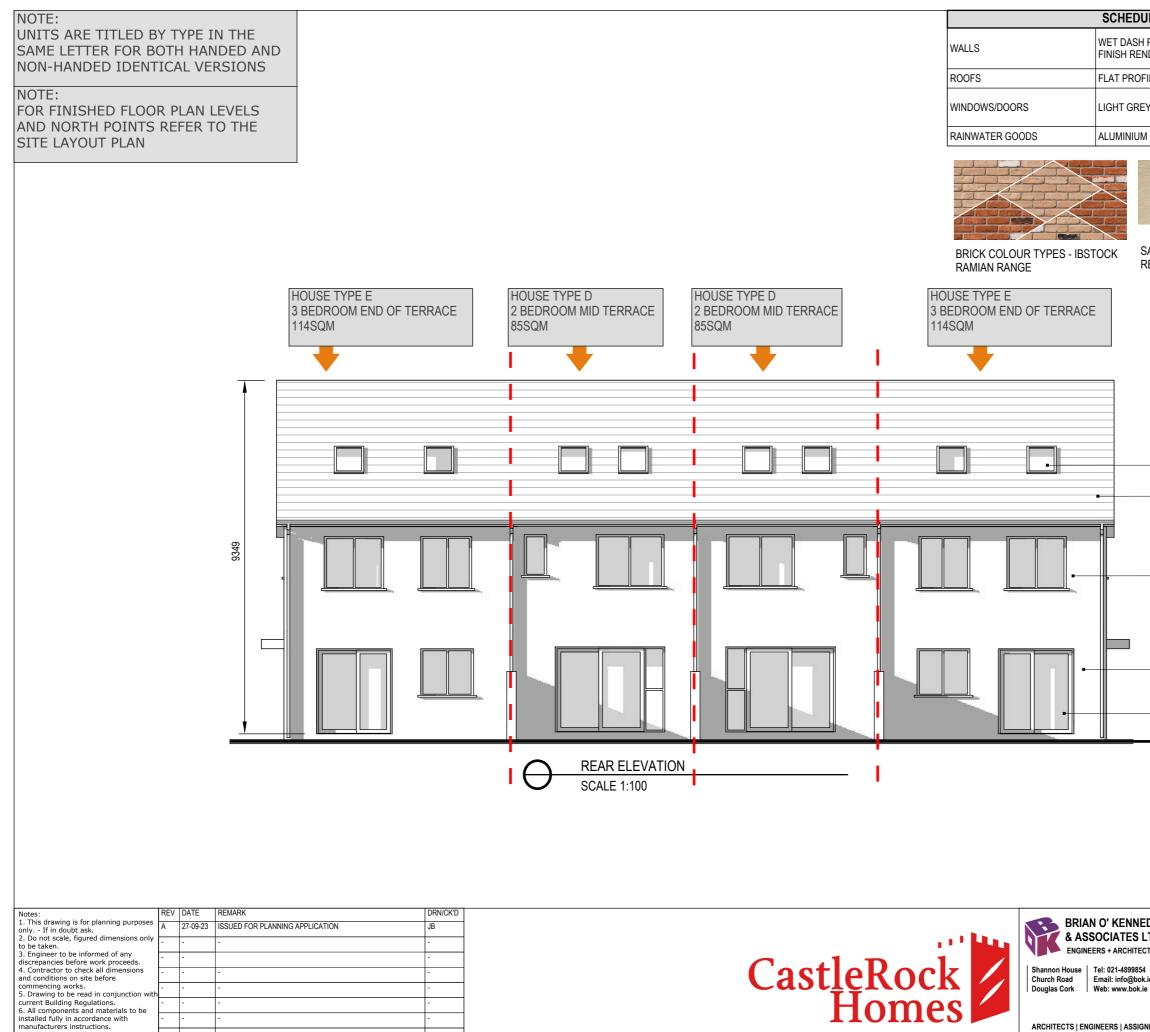

| & ASSOCIATES LTD                                                                                          | CASILE ROCK HOMES MIDLETON LTD             |                                          |                        |   |
|-----------------------------------------------------------------------------------------------------------|--------------------------------------------|------------------------------------------|------------------------|---|
| ENGINEERS + ARCHITECTS                                                                                    | PROJECT DEVELOPMENT AT BROOMFIELD MIDLETON |                                          |                        |   |
| Shannon House<br>Church Road<br>Douglas Cork<br>Tel: 021-4899854<br>Email: info@bok.ie<br>Web: www.bok.ie | 4 UNIT TERRACED E<br>REAR ELEVATIONS       | 4 UNIT TERRACED BLOCK<br>REAR ELEVATIONS |                        |   |
| ARCHITECTS   ENGINEERS   ASSIGNED CERTIFIERS<br>FIRE CERTIFICATES   DAC   PSDP   CONSERVATION             | DRAWING NO.<br>22/6732-P-1434              | Date 27-09-23                            | Scale<br>1:100<br>@ A3 | A |