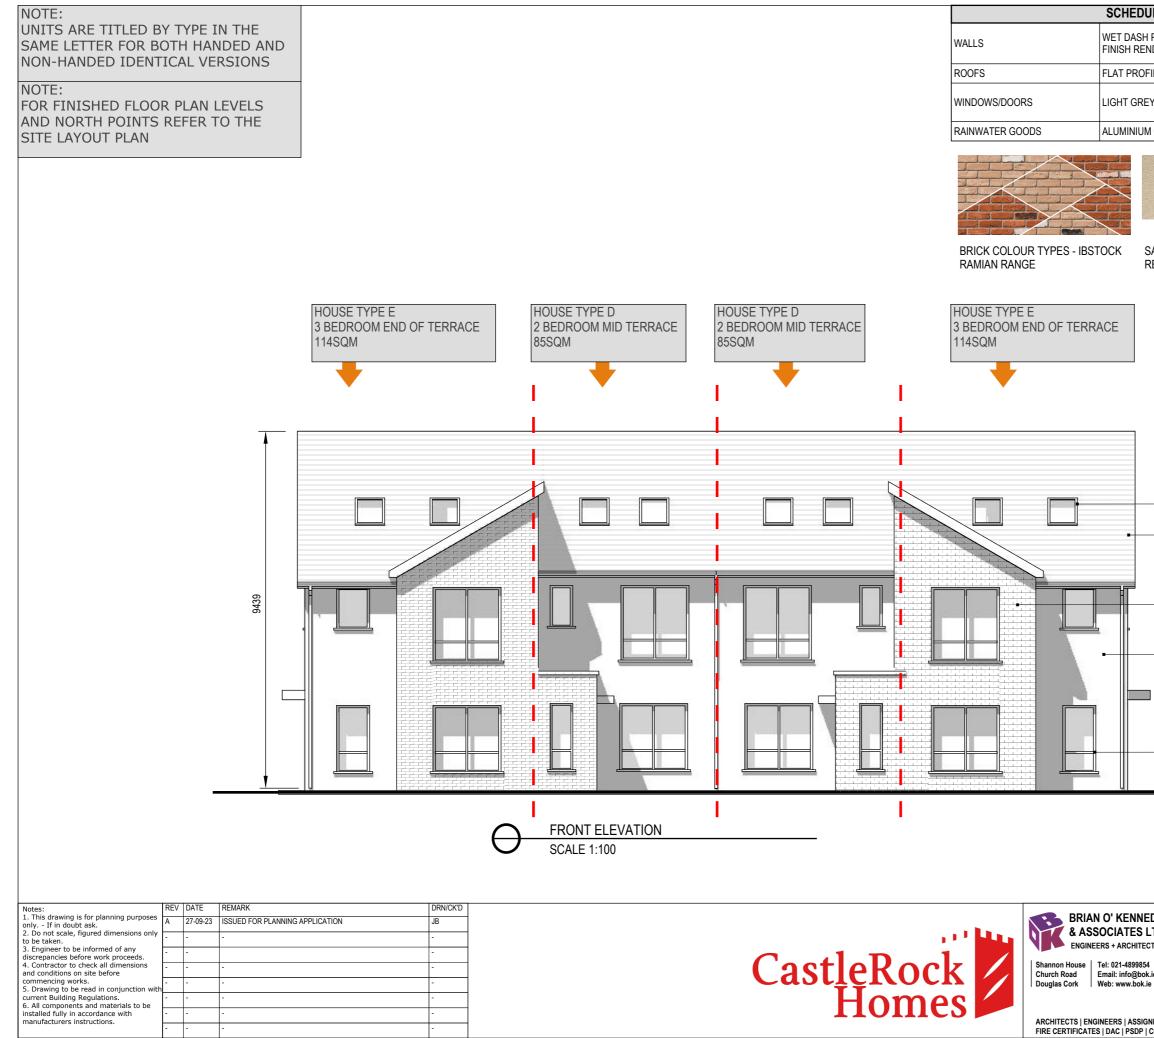

| 4<br>cie<br>ie                                         | DRAWING<br>4 UNIT TERRACED B<br>FRONT ELEVATIONS | drawn/ck'd<br>JB |                        |   |
|--------------------------------------------------------|--------------------------------------------------|------------------|------------------------|---|
| Engineers<br>Ireland<br>NED CERTIFIERS<br>CONSERVATION | DRAWING NO.<br>22/6732-P-1433                    | Date<br>27-09-23 | Scale<br>1:100<br>@ A3 | A |